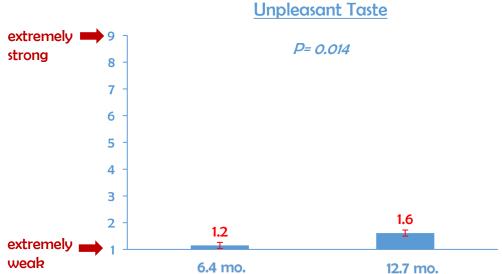

## Age differences detectable by a consumer taste panel?

Gravador et al, 2018. Small Rumin Res.,169,148.