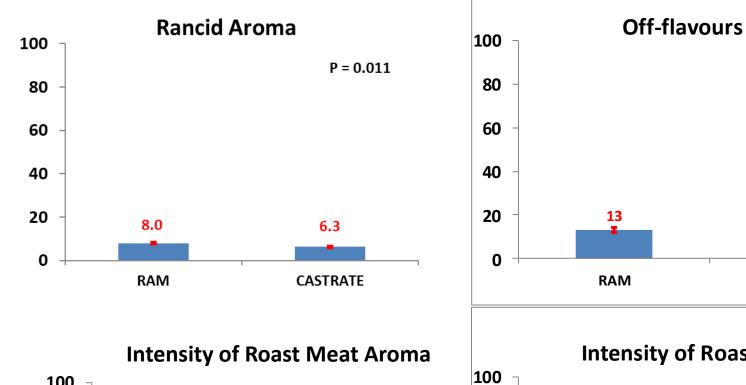

## Gender differences detectable by a trained panel?

Gkarane et al. 2017. Small Rumin. Res. 157, 65

0

**RAM** 

P = 0.001

Intensity of Roast Meat Aroma

100
80
60
40
20
RAM CASTRATE

**CASTRATE** 

## Percentage of lamb samples with "undesirable" attributes

|                                      | Texel × Scot | tish Blackface | Scottish Blackface |               |  |  |
|--------------------------------------|--------------|----------------|--------------------|---------------|--|--|
|                                      | Rams         | Castrates      | Rams               | Castrates     |  |  |
| Animal smell/Farm smell              | 18           | 0              | 9                  | 4             |  |  |
| Woolly Aroma                         | 14           | 6              | 4                  | 4             |  |  |
| Rancid Aroma                         | 6            | 2              | 4                  | 0             |  |  |
| Manure/Faecal Aroma                  | 10           | 2              | 4                  | 2             |  |  |
| Off-flavours                         | 8            | 0              | 4                  | 0             |  |  |
| Rancid Flavour                       | 18           | 4              | 11                 | 4             |  |  |
| Farmyard Flavour                     | 22           | 13             | 9                  | 6             |  |  |
| One or more "undesirable attributes" | 42           | 21             | 26                 | 12            |  |  |
|                                      | Ram          | ns: 34%        | Castrate           | astrates: 17% |  |  |