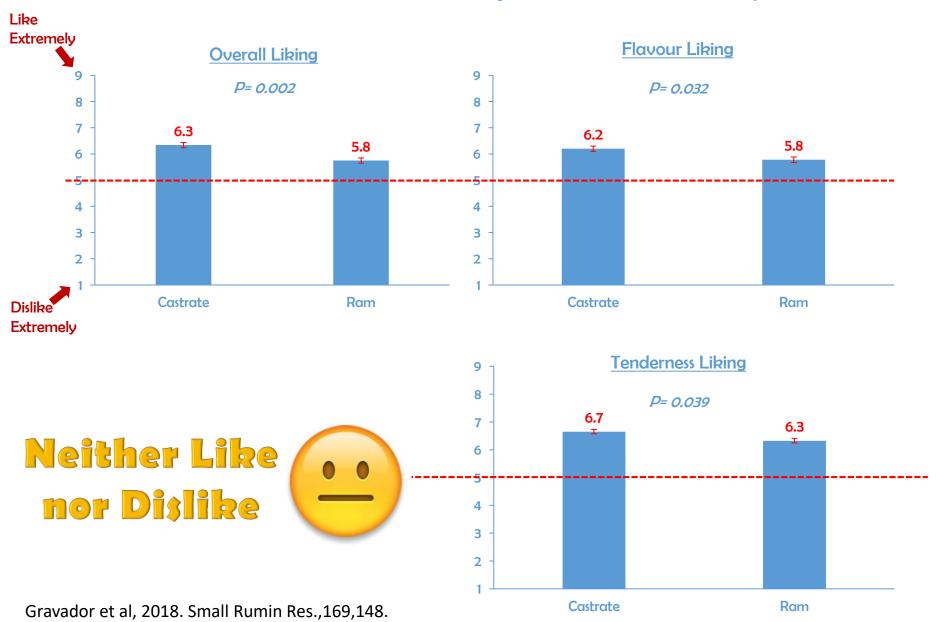

## Sensory Evaluation by Consumers

Gravador et al, 2018. Small Rumin Res.,169,148.

### Gender differences detectable by a consumer taste panel?

## Gender differences detectable by a consumer taste panel?