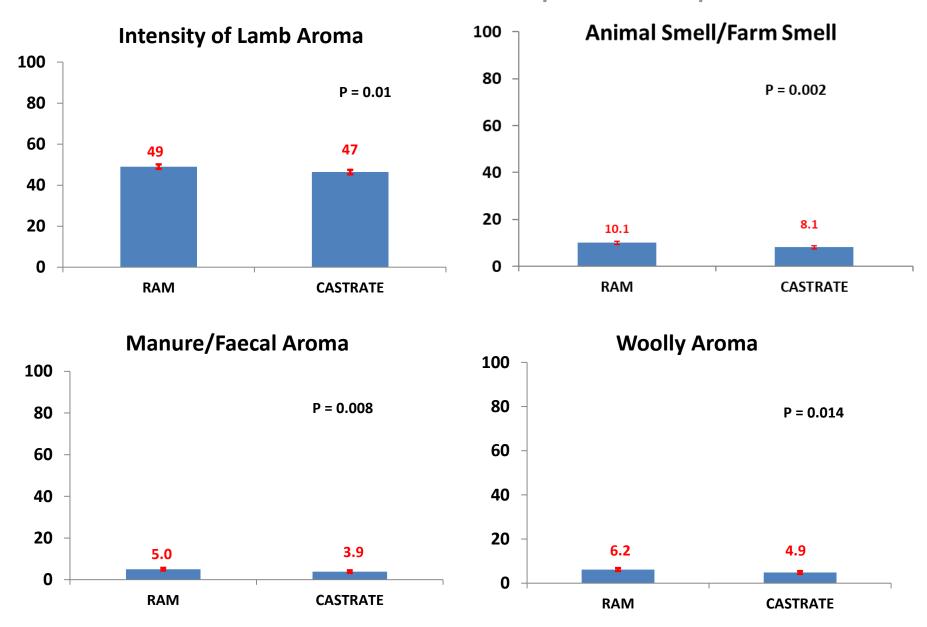

## Gender differences detectable by a trained panel?

Gkarane et al. 2017. Small Rumin. Res. 157, 65

0

**RAM** 

P = 0.001

Intensity of Roast Meat Aroma

100
80
60
40
20
RAM CASTRATE

**CASTRATE** 

## Percentage of lamb samples with "undesirable" attributes

|                                      | Texel × Scot | tish Blackface | Scottish Blackface |               |  |  |
|--------------------------------------|--------------|----------------|--------------------|---------------|--|--|
|                                      | Rams         | Castrates      | Rams               | Castrates     |  |  |
| Animal smell/Farm smell              | 18           | 0              | 9                  | 4             |  |  |
| Woolly Aroma                         | 14           | 6              | 4                  | 4             |  |  |
| Rancid Aroma                         | 6            | 2              | 4                  | 0             |  |  |
| Manure/Faecal Aroma                  | 10           | 2              | 4                  | 2             |  |  |
| Off-flavours                         | 8            | 0              | 4                  | 0             |  |  |
| Rancid Flavour                       | 18           | 4              | 11                 | 4             |  |  |
| Farmyard Flavour                     | 22           | 13             | 9                  | 6             |  |  |
| One or more "undesirable attributes" | 42           | 21             | 26                 | 12            |  |  |
|                                      | Ram          | ns: 34%        | Castrate           | astrates: 17% |  |  |