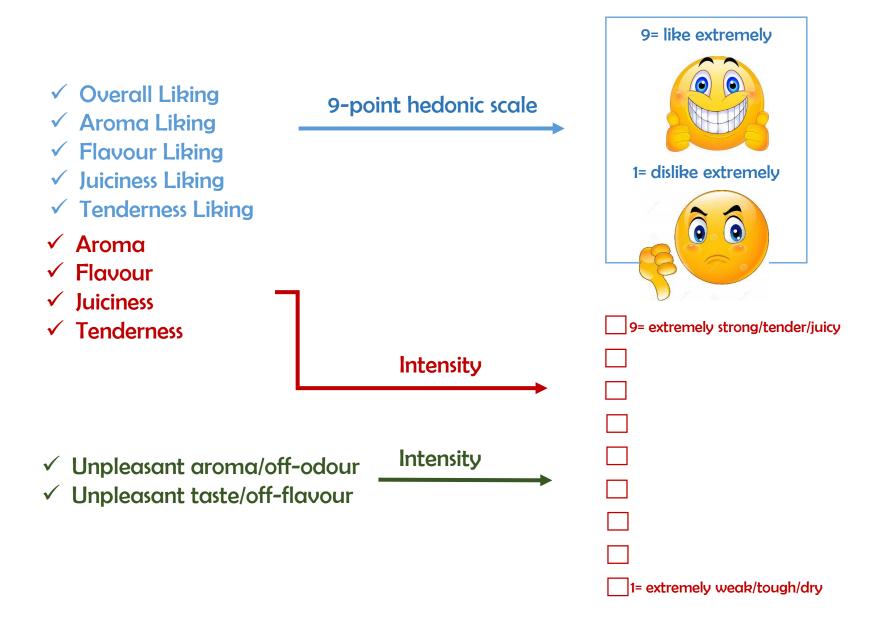

## Attributes Assessed by a Trained Panel

#### **Aroma**

Intensity of Roast Meat Aroma

Intensity of Lamb Aroma

Grassy aroma

Aromatic/Herbal

Metallic/Bloody

Animal Smell/ Farm Smell

Woolly

**Buttery** 

Fatty

Rancid

Manure/Faecal

Sour

Sweaty

Soapy

Earthy-smell

#### **Flavour**

Intensity of Roast Meat Flavour

Intensity of Lamb Flavour

Grassy

Metallic/Bloody

Aromatic/Herbal

Soapy

Rancid

Farmyard

Sour

Sweet

Off-flavours

#### **Texture**

**Tenderness** 

**Juiciness** 

Chewiness

Fattiness/Greasiness

Stringiness/Fibrousness

Stickiness

#### **Aftertaste**

Intensity of Lamb Aftertaste

Soapy

Metallic/Bloody

Fatty/Greasy

Dry

**Astringent** 