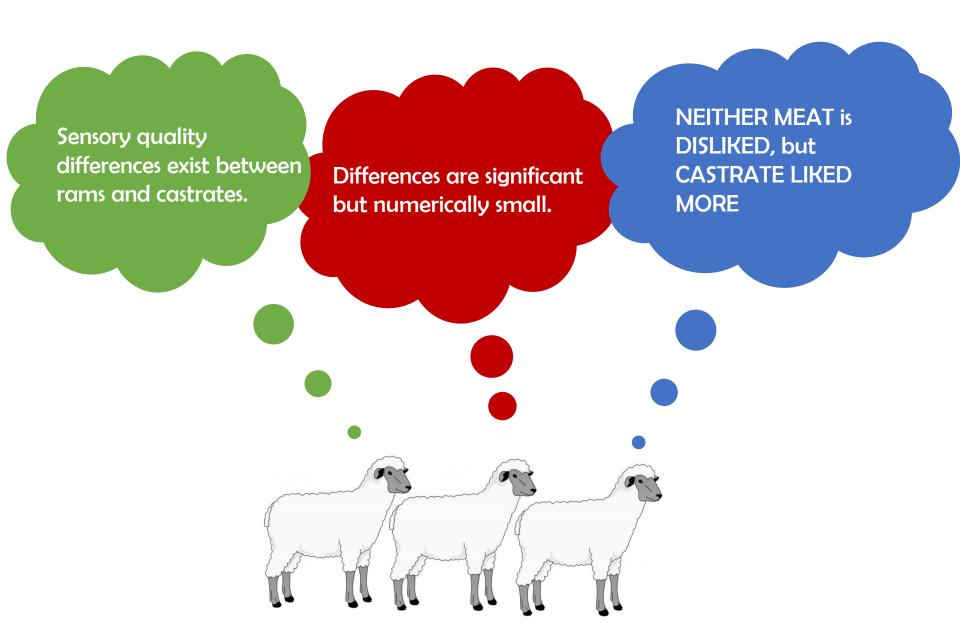

| 4              | 11                 | 4             |  |  |
| Farmyard Flavour                     | 22           | 13             | 9                  | 6             |  |  |
| One or more "undesirable attributes" | 42           | 21             | 26                 | 12            |  |  |
|                                      | Ram          | ns: 34%        | Castrate           | astrates: 17% |  |  |

 $|x-M| > 2 \times (MAD \times 1.4826)$ 

## Sensory Evaluation by Consumers



Gravador et al, 2018. Small Rumin Res.,169,148.



### Gender differences detectable by a consumer taste panel?



## Gender differences detectable by a consumer taste panel?



## Age differences detectable by a consumer taste panel?





Gravador et al, 2018. Small Rumin Res.,169,148.

## **CONCLUSIONS**



# Acknowledgements



Linda Farmer, Michael Diskin, Nigel Brunton, Paul Allen, Aidan Moloney, Alan Fahey, Noel Claffey, Vasiliki Gkarane, Rufielyn Gravador, Terence Hagan, Janeen McKinnie-Hill, Aurlie Aubry