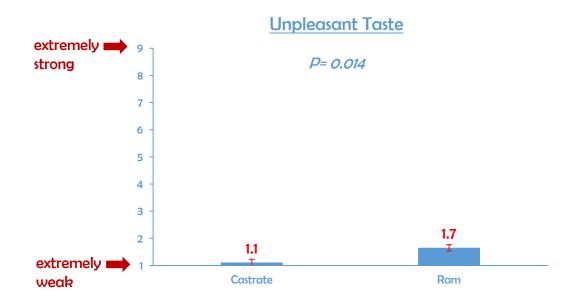

### Gender differences detectable by a consumer taste panel?

## Gender differences detectable by a consumer taste panel?