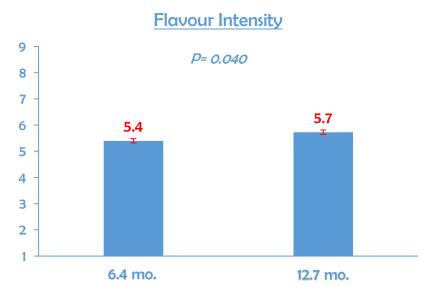

## Age differences detectable by a consumer taste panel?

Gravador et al, 2018. Small Rumin Res.,169,148.