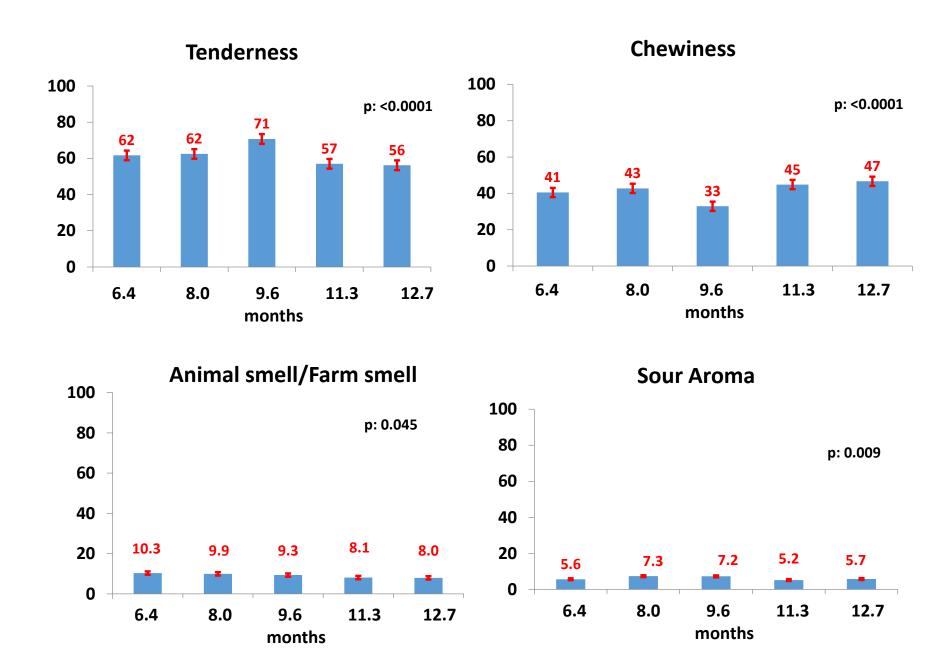

## Age differences detectable by a consumer taste panel?

Gravador et al, 2018. Small Rumin Res.,169,148.