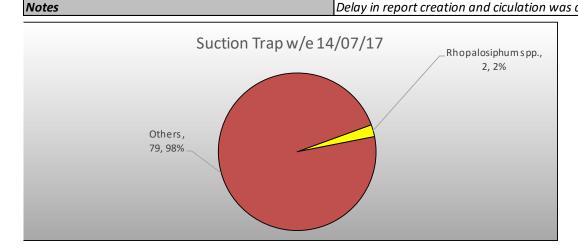

## **Newforge Suction Trap 2017**

| W/E <b>14/07/17</b>     | ,                         | Saturday                                                                                             | Sunday | Monday | Tuesday | Wednesday | Thursday | Friday | Total |
|-------------------------|---------------------------|------------------------------------------------------------------------------------------------------|--------|--------|---------|-----------|----------|--------|-------|
| Brachycaudus helichrysi | (Leaf-curling plum aphid) |                                                                                                      |        |        |         |           |          |        |       |
| Macrosiphum euphorbiae  | (Potato aphid)            |                                                                                                      |        |        |         |           |          |        |       |
| Metoplohium dirhodum    | (Rose-grain aphid)        |                                                                                                      |        |        |         |           |          |        |       |
| Rhopalosiphum spp.      |                           |                                                                                                      |        | 2      |         |           |          |        | 2     |
| Sitobion avenae         | (Grain aphid)             |                                                                                                      |        |        |         |           |          |        |       |
| Others                  |                           | 12                                                                                                   | 9      | 17     | 28      | 1         | 11       | 1      | 79    |
| Total                   |                           | 12                                                                                                   | 9      | 19     | 28      | 1         | 11       | 1      | 81    |
| Notes                   |                           | Delay in report creation and ciculation was due to the public holidays on the 12th and 13th if July. |        |        |         |           |          |        |       |