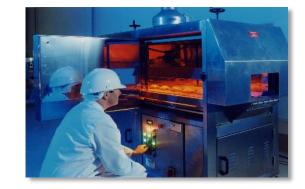

### **CAFRE Food Technology Centre**

- Opened in 1999.
- 4000m<sup>2</sup> processing area.
- Meat processing facilities include:
  - Primary Processing
  - Size reduction
  - Reforming
  - Coating & frying

- Brine injection
- Mixing / Tumbling
- Steam cooking
- MAP / Vacuum packing

- Skin packing
- Smoking
- Dry aging
- Fermentation