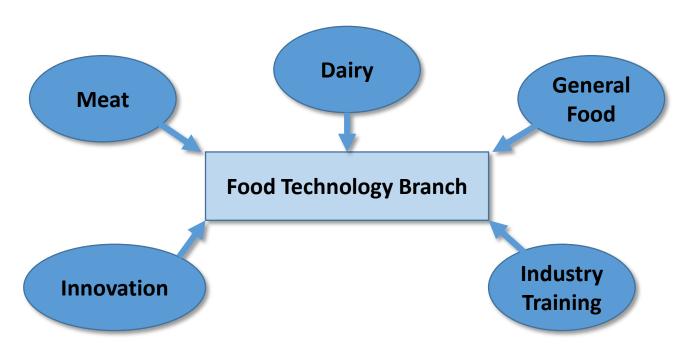

### **CAFRE Food Technology Branch**

- Work with around 130 food businesses.
- Respond to almost 1500 requests for support.
- Around 500 participants in training and knowledge transfer events.
- Extensive range of facilities available through the Food Innovation Centre, Food Technology Centre, Food Business Centre, and Packaging Centre.