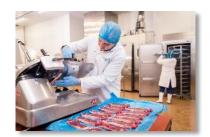

### **CAFRE Food Technology Centre**

- Opened in 1999.
- 4000m<sup>2</sup> processing area.
- Meat processing facilities include:
  - Primary Processing
  - Size reduction
  - Reforming
  - Coating & frying

- Brine injection
- Mixing / Tumbling
- Steam cooking
- MAP / Vacuum packing

- Skin packing
- Smoking
- Dry aging
- Fermentation