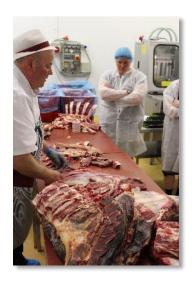

### **CAFRE Food Technology Centre**

- Opened in 1999.
- 4000m<sup>2</sup> processing area.
- Meat processing facilities include:
  - Primary Processing
  - Size reduction
  - Reforming
  - Coating & frying

- Brine injection
- Mixing / Tumbling
- Steam cooking
- MAP / Vacuum packing

- Skin packing
- Smoking
- Dry aging
- Fermentation